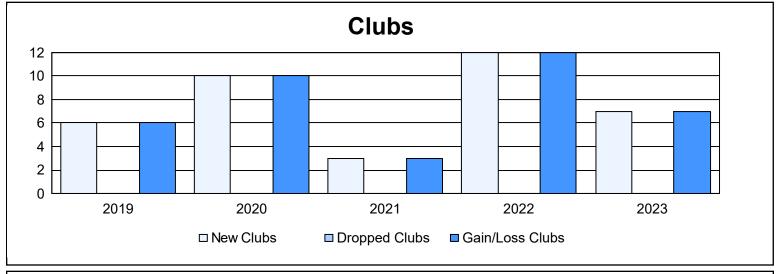

District E 2 As of June 2023 Cumulative

| Year      | New<br>Clubs | Dropped<br>Clubs | Gain/<br>Loss<br>Clubs | New<br>Members | Charter<br>Members | Reinstate<br>Members | Transfer<br>Members | Total<br>Member<br>Added | Total<br>Members<br>Dropped | Gain/<br>Loss<br>Members |
|-----------|--------------|------------------|------------------------|----------------|--------------------|----------------------|---------------------|--------------------------|-----------------------------|--------------------------|
| 2018-2019 | 6            | 0                | 6                      | 153            | 160                | 5                    | 10                  | 328                      | 270                         | 58                       |
| 2019-2020 | 10           | 0                | 10                     | 209            | 229                | 3                    | 18                  | 459                      | 132                         | 327                      |
| 2020-2021 | 3            | 0                | 3                      | 172            | 70                 | 8                    | 16                  | 266                      | 156                         | 110                      |
| 2021-2022 | 12           | 0                | 12                     | 152            | 283                | 4                    | 6                   | 445                      | 353                         | 92                       |
| 2022-2023 | 7            | 0                | 7                      | 205            | 226                | 11                   | 4                   | 446                      | 420                         | 26                       |
| Average   | 8            | 0                | 8                      | 178            | 194                | 6                    | 11                  | 389                      | 266                         | 123                      |