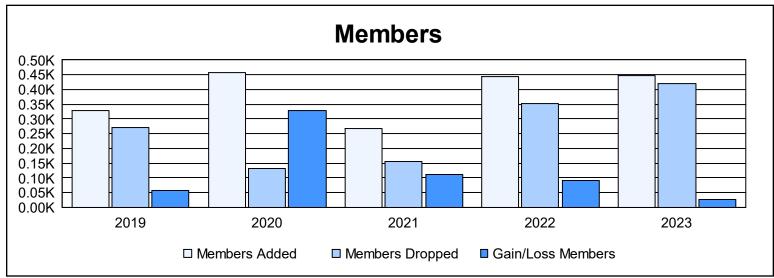

District E 2 As of June 2023 Cumulative

| Year      | New<br>Clubs | Dropped<br>Clubs | Gain/<br>Loss<br>Clubs | New<br>Members | Charter<br>Members | Reinstate<br>Members | Transfer<br>Members | Total<br>Member<br>Added | Total<br>Members<br>Dropped | Gain/<br>Loss<br>Members |
|-----------|--------------|------------------|------------------------|----------------|--------------------|----------------------|---------------------|--------------------------|-----------------------------|--------------------------|
| 2018-2019 | 6            | 0                | 6                      | 153            | 160                | 5                    | 10                  | 328                      | 270                         | 58                       |
| 2019-2020 | 10           | 0                | 10                     | 209            | 229                | 3                    | 18                  | 459                      | 132                         | 327                      |
| 2020-2021 | 3            | 0                | 3                      | 172            | 70                 | 8                    | 16                  | 266                      | 156                         | 110                      |
| 2021-2022 | 12           | 0                | 12                     | 152            | 283                | 4                    | 6                   | 445                      | 353                         | 92                       |
| 2022-2023 | 7            | 0                | 7                      | 205            | 226                | 11                   | 4                   | 446                      | 420                         | 26                       |
| Average   | 8            | 0                | 8                      | 178            | 194                | 6                    | 11                  | 389                      | 266                         | 123                      |